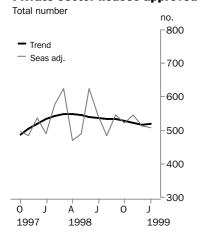

#### Private sector houses approved

 For further information about these and related statistics, contact Merv Leaker on Adelaide
 08 8237 7585 or any ABS office shown on the back cover of this publication.

# TREND ESTIMATES

- The trend for total dwellings increased by 0.1% in January. It will continue to rise next month unless the seasonally adjusted estimate falls by more than 16% (the average monthly movement is 10%).
- The trend for private sector houses recorded a slight increase of 0.1% in January, but will need the seasonally adjusted estimate to rise more than 3% next month for growth to continue (average monthly movement is 9%).

# SEASONALLY ADJUSTED ESTIMATES

- In seasonally adjusted terms the number of total dwelling units approved fell by 2.0% in January following a rise of 13.8% in December.
- The seasonally adjusted estimate for private sector houses fell by 1.1% in January.