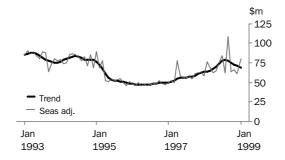

VALUE OF RESIDENTIAL BUILDING

The trend has fallen by 14.9% over the last five months but is beginning to lose its downward momentum.

VALUE OF NON-RESIDENTIAL BUILDING

The trend has been rising since April 1998.