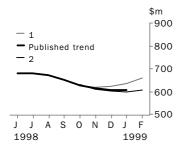

The graphs and tables which follow present the effect of two possible scenarios on the previous trend estimates: that the February seasonally adjusted estimate is higher than the January estimate by 9% for the number of private sector houses approved and 10% for total dwelling units approved; and that the February seasonally adjusted estimate is lower than the January estimate by 9% for the number of private sector houses approved and 10% for total dwelling units approved. These percentages were chosen because they represent the average absolute monthly percentage change for these series over the last ten years.

## TOTAL DWELLING UNITS

# WHAT IF NEXT MONTH'S SEASONALLY ADJUSTED ESTIMATE:

|                | TREND AS<br>PUBLISHED |          | <b>1</b> rises by 10% on Jan 1999 |          | <b>2</b> falls by 10% on Jan 1999 |          |
|----------------|-----------------------|----------|-----------------------------------|----------|-----------------------------------|----------|
|                | no.                   | % change | no.                               | % change | no.                               | % change |
| September 1998 | 651                   | -2.8     | 649                               | -2.9     | 653                               | -2.7     |
| October 1998   | 628                   | -3.6     | 627                               | -3.4     | 629                               | -3.7     |
| November 1998  | 613                   | -2.4     | 617                               | -1.6     | 612                               | -2.8     |
| December 1998  | 605                   | -1.3     | 623                               | 0.9      | 604                               | -1.2     |
| January 1999   | 606                   | 0.1      | 635                               | 2.0      | 600                               | -0.7     |
| February 1999  | n.y.a.                | n.y.a.   | 659                               | 3.7      | 605                               | 0.9      |