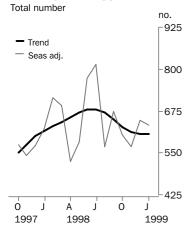

## **Dwelling units approved**

# TREND ESTIMATES

- The trend for total dwellings increased by 0.1% in January. It will continue to rise next month unless the seasonally adjusted estimate falls by more than 16% (the average monthly movement is 10%).
- The trend for private sector houses recorded a slight increase of 0.1% in January, but will need the seasonally adjusted estimate to rise more than 3% next month for growth to continue (average monthly movement is 9%).

# SEASONALLY ADJUSTED ESTIMATES

- In seasonally adjusted terms the number of total dwelling units approved fell by 2.0% in January following a rise of 13.8% in December.
- The seasonally adjusted estimate for private sector houses fell by 1.1% in January.