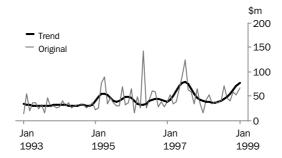

# VALUE OF BUILDING APPROVED

VALUE OF TOTAL BUILDING

A strong increase in the January seasonally adjusted estimate (+36.2%) has restored growth to the trend series. It is at its highest point since September 1989 and requires a fall in the February seasonally adjusted estimate of more than 29% to halt the growth.

VALUE OF RESIDENTIAL BUILDING

The trend has fallen by 14.9% over the last five months but is beginning to lose its downward momentum.

VALUE OF NON-RESIDENTIAL BUILDING

The trend has been rising since April 1998.