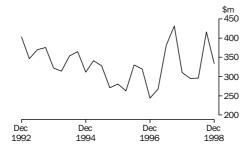

## CHAIN VOLUME MEASURES

DECEMBER QUARTER 1998

Changes in the original series of value of building approvals in the December Quarter 1998 in chain volume measures are summarised below.

| Total building                                     | -19.8                           | 7.4                             |
|----------------------------------------------------|---------------------------------|---------------------------------|
| Non-residential building                           | -4.8                            | 11.1                            |
| Alterations and additions to residential buildings | -6.3                            | -3.4                            |
| New residential building                           | -31.8                           | 6.6                             |
|                                                    | % change                        | % change                        |
|                                                    | Sep Qtr 1998 to<br>Dec Qtr 1998 | Dec Qtr 1997 to<br>Dec Qtr 1998 |
|                                                    | ORIGINAL                        |                                 |

The quarterly value of total building fell from \$416.5 million in September to \$334.0 million in December (-19.8%). This was due mainly to the decline (-80.8%) in new other residential building from the high September quarter figure. The value of new houses approved also fell (by 10.5%).