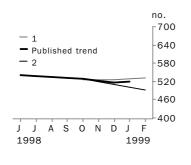

The graphs and tables which follow present the effect of two possible scenarios on the previous trend estimates: that the February seasonally adjusted estimate is higher than the January estimate by 9% for the number of private sector houses approved and 10% for total dwelling units approved; and that the February seasonally adjusted estimate is lower than the January estimate by 9% for the number of private sector houses approved and 10% for total dwelling units approved. These percentages were chosen because they represent the average absolute monthly percentage change for these series over the last ten years.

## PRIVATE SECTOR HOUSES

# WHAT IF NEXT MONTH'S SEASONALLY ADJUSTED ESTIMATE:

|                | TREND AS<br>PUBLISHED |          | <b>1</b> rises by 9% on Jan 1999 |          | <b>2</b> falls by 9% on Jan 1999 |          |
|----------------|-----------------------|----------|----------------------------------|----------|----------------------------------|----------|
|                | no.                   | % change | no.                              | % change | no.                              | % change |
| September 1998 | 533                   | -0.3     | 532                              | -0.4     | 535                              | -0.2     |
| October 1998   | 528                   | -1.0     | 527                              | -0.8     | 529                              | -1.1     |
| November 1998  | 522                   | -1.0     | 524                              | -0.5     | 520                              | -1.7     |
| December 1998  | 517                   | -1.0     | 526                              | 0.3      | 511                              | -1.7     |
| January 1999   | 518                   | 0.1      | 529                              | 0.6      | 502                              | -1.9     |
| February 1999  | n.y.a.                | n.y.a.   | 533                              | 0.8      | 492                              | -1.9     |