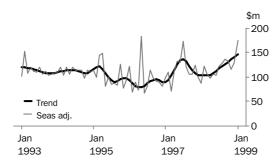

# VALUE OF BUILDING APPROVED

VALUE OF TOTAL BUILDING

A strong increase in the January seasonally adjusted estimate (+36.2%) has restored growth to the trend series. It is at its highest point since September 1989 and requires a fall in the February seasonally adjusted estimate of more than 29% to halt the growth.